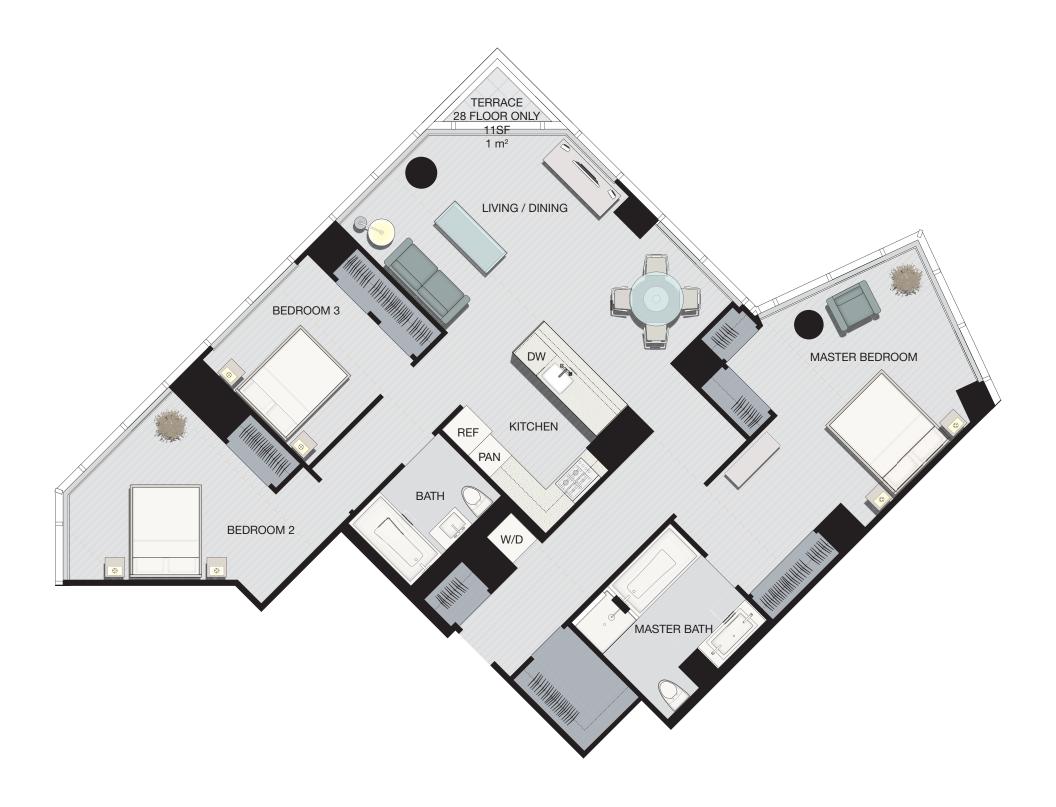

## Residence C2

## 3 bedrooms, 2 baths floors 28 thru 30

RESIDENCE C2 AS OCCURS: 2803\*, 2903, 3003
\*with terrace

77 Hudson delivers residences that are custom fit to complement and suit your taste. Choose from one of three carefully-considered and distinctive European inspired kitchen designs.

## 1,510 Square Feet

| LIVING ROOM   DINING ROOM | 15'-6" X 22'-6" |
|---------------------------|-----------------|
|                           | 4.72 m X 6.86 m |
| MASTER BEDROOM            | 14'-6" X 22'-0" |
|                           | 4.45 m X 6.7 m  |
| BEDROOM 2                 | 14'-9" X 14'-3" |
|                           | 4.5 m X 4.34 m  |
| BEDROOM 3                 | 10'-7" X 10'-0" |
|                           | 3.2 m X 3.04 m  |