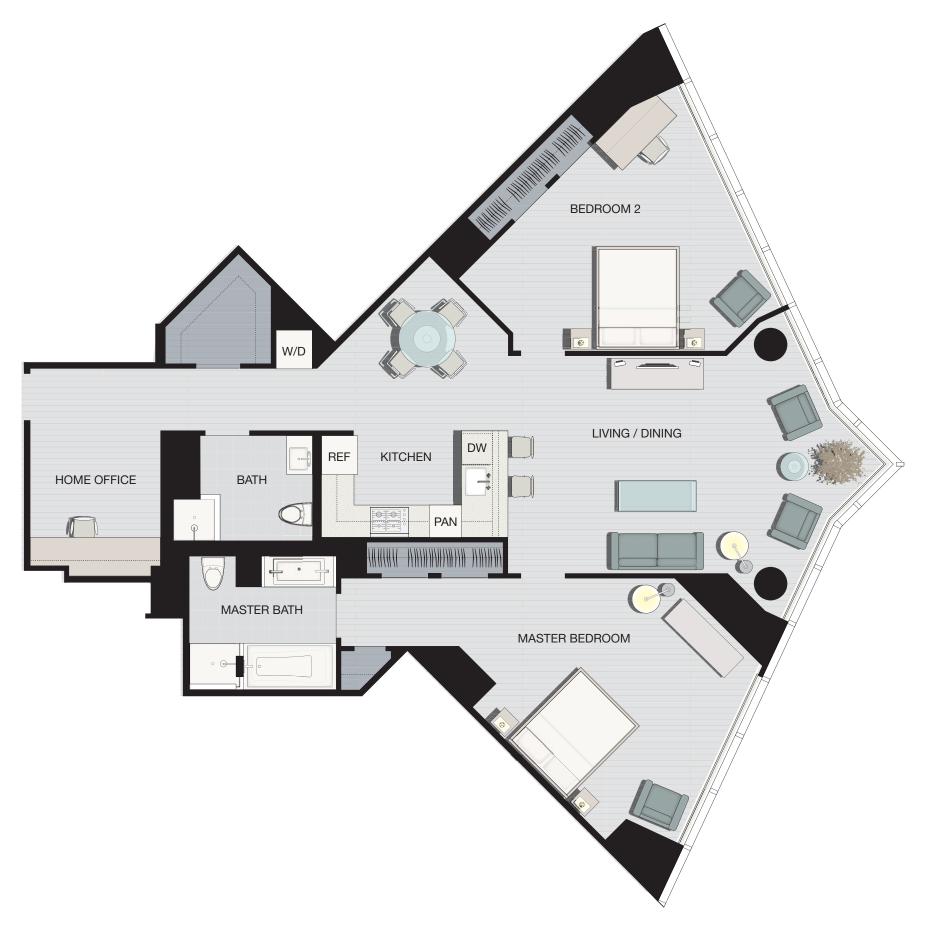

## Residence G1

## 2 bedrooms, 2 baths and home office floors 12 thru 27

RESIDENCE G1 AS OCCURS: 1207, 1407, 1507, 1607, 1707, 1807, 1907, 2007 2107, 2207, 2307, 2407, 2507, 2607, 2707

77 Hudson delivers residences that are custom fit to complement and suit your taste. Choose from one of three carefully-considered and distinctive European inspired kitchen designs.

## 1,555 Square Feet 144.5 m<sup>2</sup>

| LIVING ROOM   DINING ROOM | 14'-1" X 25'-0" |
|---------------------------|-----------------|
|                           | 4.3 m X 7.7 m   |
| MASTER BEDROOM            | 15'-2" X 20'-0" |
|                           | 4.63 m X 6.1 m  |
| BEDROOM 2                 | 15'-6" X 19'-3" |
|                           | 4.72 m X 5.87 m |
| HOME OFFICE               | 8'-5" X 9'-5"   |
|                           | 2.57 m X 2.87 m |