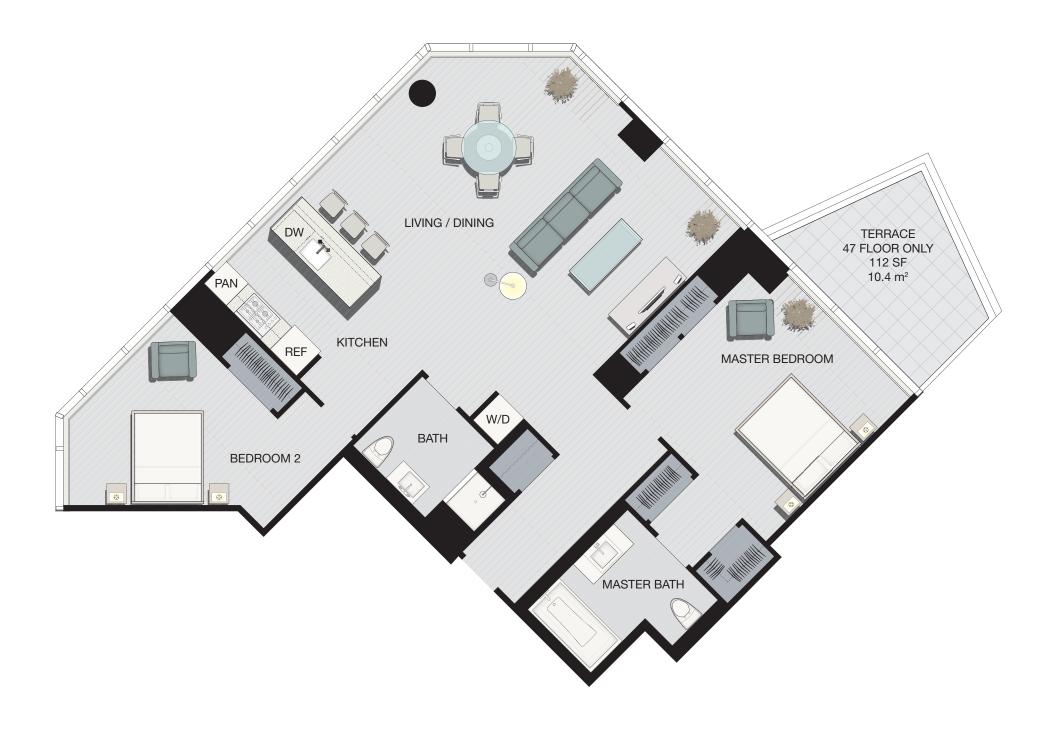

## Residence B7

## 2 bedrooms, 2 baths floors 47 thru 49

RESIDENCE B7 AS OCCURS: 4702\*, 4802, 4902
\*with terrace

77 Hudson delivers residences that are custom fit to complement and suit your taste. Choose from one of three carefully-considered and distinctive European inspired kitchen designs.

## 1,361 Square Feet 126,4 m<sup>2</sup>

| LIVING ROOM   DINING ROOM | 23'-0" X 19'-9" |
|---------------------------|-----------------|
|                           | 7.0 m X 6.02 m  |
| MASTER BEDROOM            | 13'-7" X 14'-1" |
|                           | 4.14 m X 4.29 m |
| BEDROOM 2                 | 14'-5" X 14'-9" |
|                           | 4.4 m X 4.5 m   |