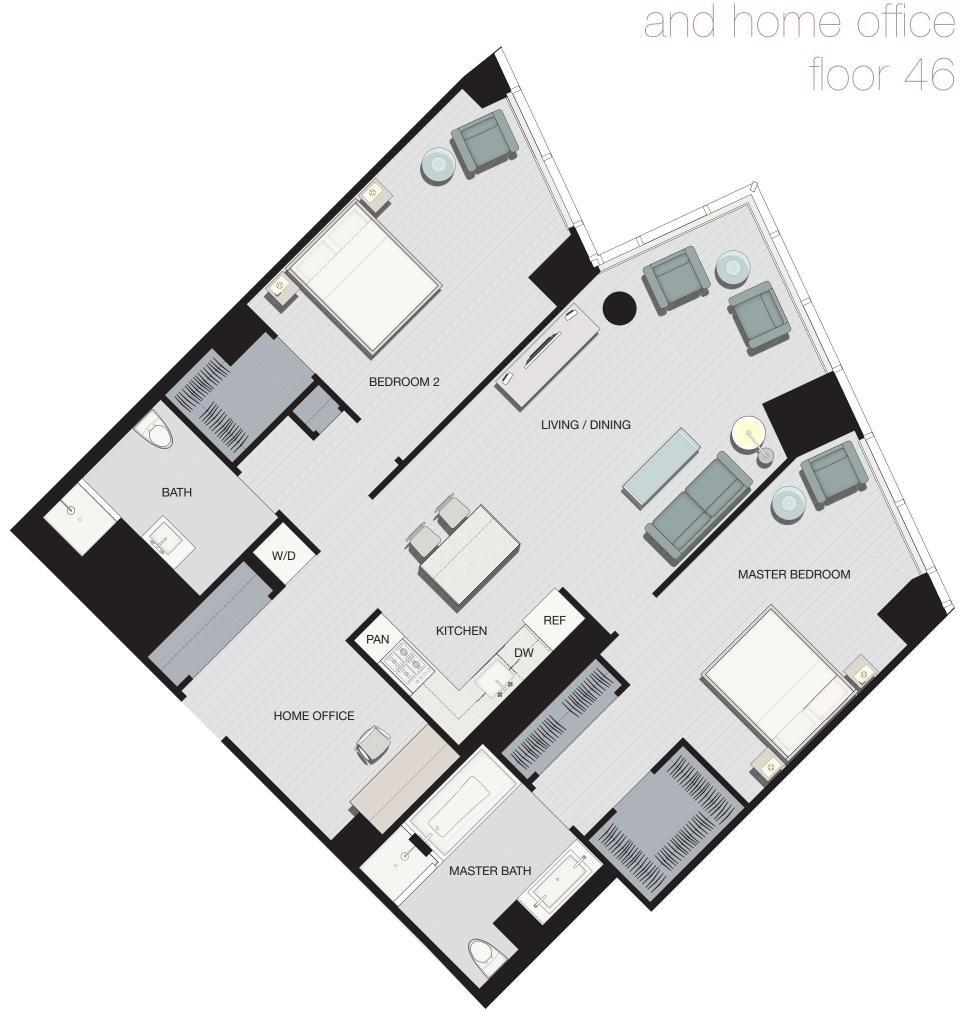

## Residence C6

2 bedrooms, 2 baths

## RESIDENCE C6 AS OCCURS: 4603

77 Hudson delivers residences that are custom fit to complement and suit your taste. Choose from one of three carefully-considered and distinctive European inspired kitchen designs.

## 1,357 Square Feet 126 m<sup>2</sup>

| LIVING ROOM   DINING ROOM | 14'-3" X 22'-3" |
|---------------------------|-----------------|
|                           | 4.34 m X 6.78 m |
| MASTER BEDROOM            | 11'-4" X 18'-3" |
|                           | 3.45 m X 5.56 m |
| BEDROOM 2                 | 12'-0" X 16'-5" |
|                           | 3.66 m X 5.0 m  |
| HOME OFFICE               | 8'-0" X 8'-10"  |
|                           | 2.44 m X 2.69 m |