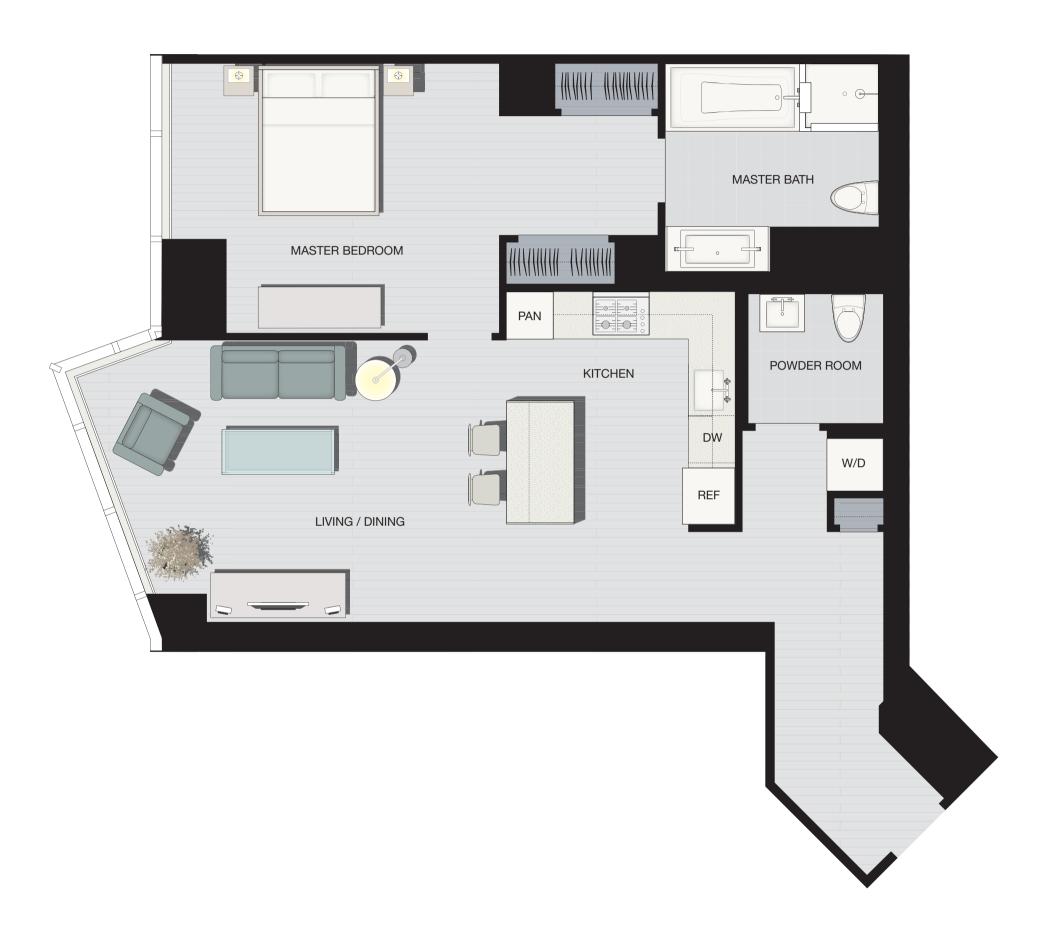

## Residence L2

1 bedroom, 1½ baths floors 28 thru 30

RESIDENCE L2 AS OCCURS: 2811, 2911, 3011

77 Hudson delivers residences that are custom fit to complement and suit your taste. Choose from one of three carefully-considered and distinctive European inspired kitchen designs.

## 942 Square Feet 88 m<sup>2</sup>

| LIVING ROOM   DINING ROOM | 19'-7" X 12'-8" |
|---------------------------|-----------------|
| ·                         | 5.97 m X 3.87 m |
| MASTER BEDROOM            | 15'-0" X 12'-0" |
|                           | 4.57 m X 3.66 m |