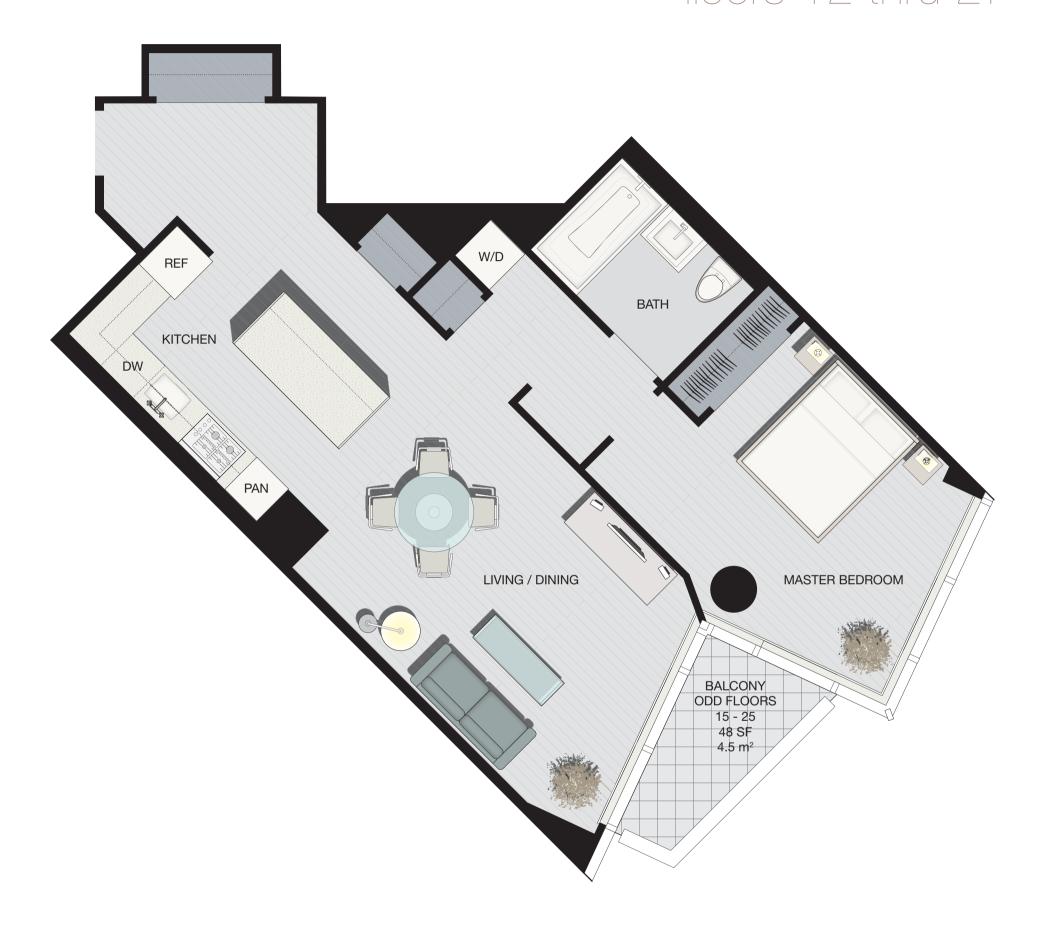

## Residence H1

## 1 bedroom, 1 bath floors 12 thru 27

RESIDENCE H1 AS OCCURS: 1208, 1408, 1508\*, 1608, 1708\*, 1808, 1908\*, 2008 2108\*, 2208, 2308\*, 2408, 2508\*, 2608, 2708 
"with balcony

77 Hudson delivers residences that are custom fit to complement and suit your taste. Choose from one of three carefully-considered and distinctive European inspired kitchen designs.

## 872 Square Feet 81 m<sup>2</sup>

| LIVING ROOM   DINING ROOM | 20'-0" X 12'-6" |
|---------------------------|-----------------|
|                           | 6.1 m X 3.81 m  |
| MASTER BEDROOM            | 14'-4" X 12'-0" |
|                           | 4.37 m X 3.66 m |