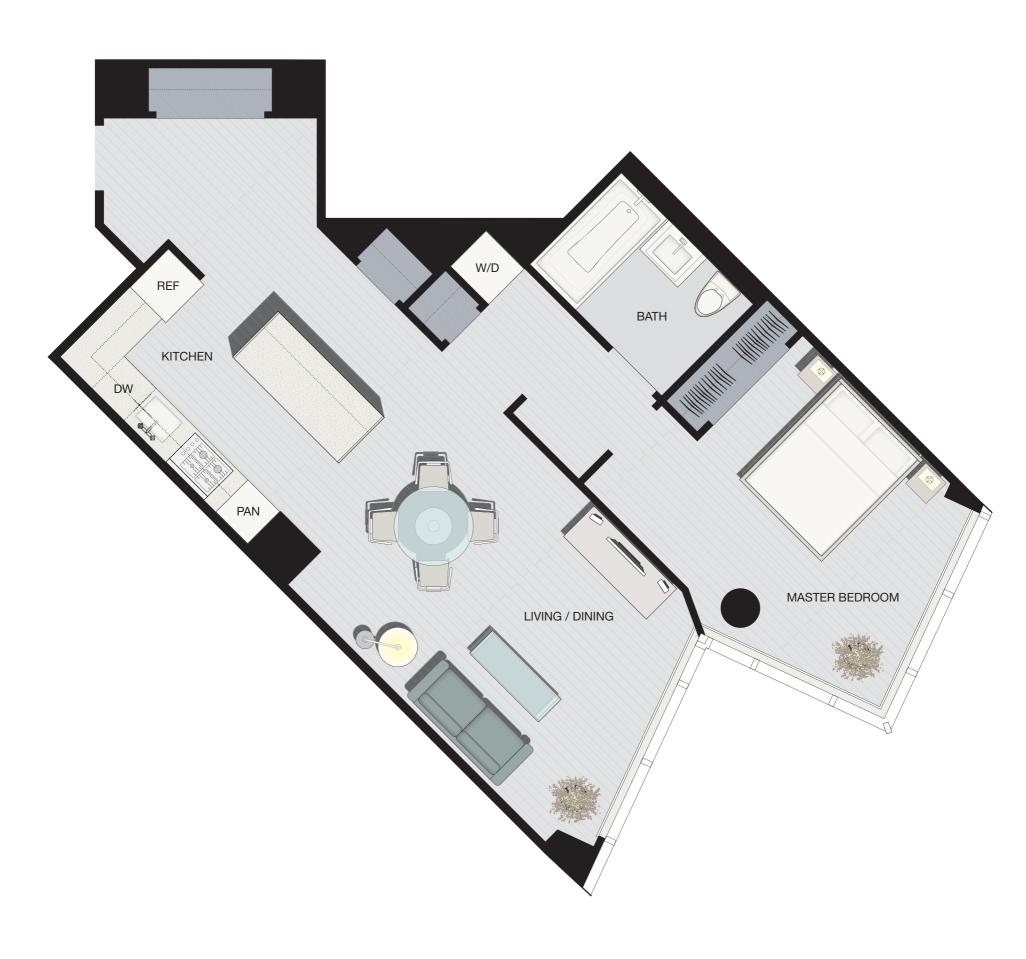

## Residence G3

1 bedroom, 1 bath floors 31 thru 33, 40 thru 43

RESIDENCE G3 AS OCCURS: 3107, 3207, 3307, 4007, 4107, 4207, 4307

77 Hudson delivers residences that are custom fit to complement and suit your taste. Choose from one of three carefully-considered and distinctive European inspired kitchen designs.

## 855 Square Feet 79,4 m<sup>2</sup>

| LIVING ROOM   DINING ROOM | 12'-8" X 20'-0" |
|---------------------------|-----------------|
|                           | 3.86 m X 6.1 m  |
| MASTER BEDROOM            | 12'-0" X 15'-5" |
|                           | 3.65 m X 4.7 m  |