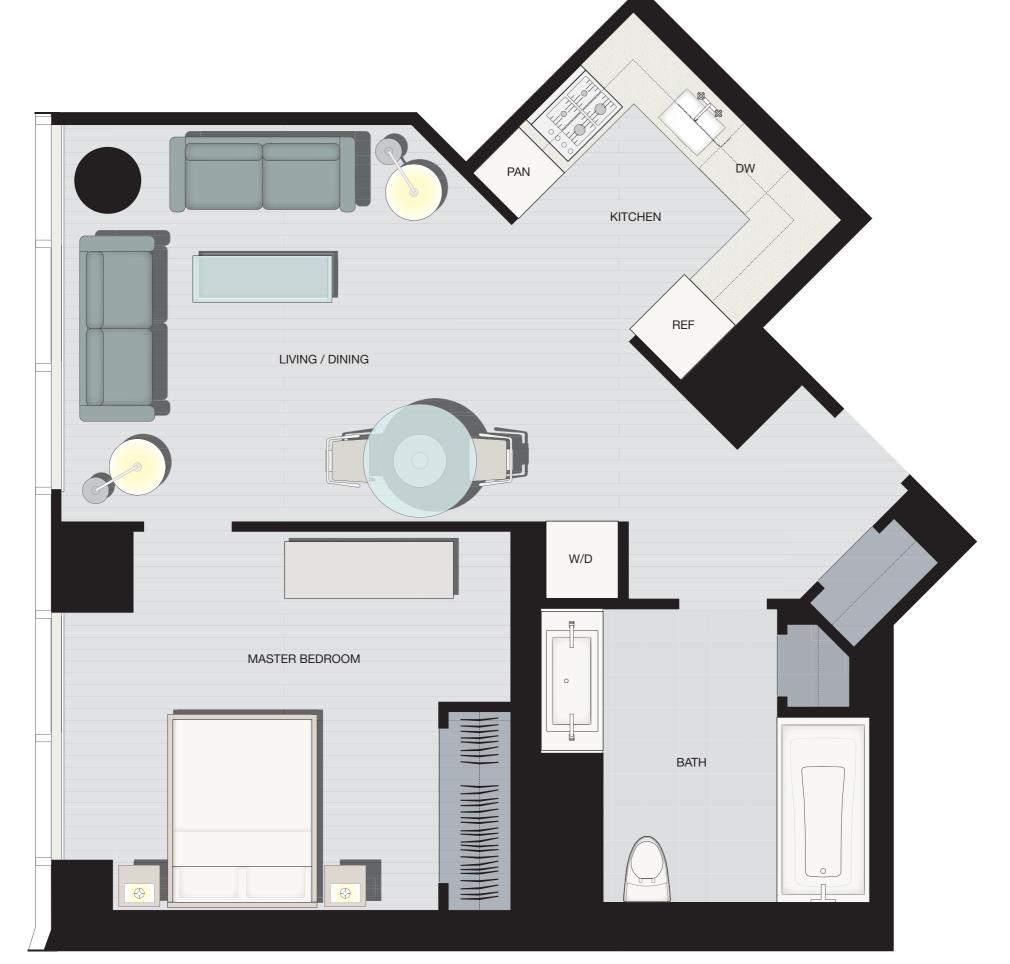

## Residence B2 1 bedroom, 1 bath floors 28 thru 30

## 716 Square Feet 66,5 m<sup>2</sup>

| LIVING ROOM   DINING ROOM | 18'-6" X 12'-10"<br>5.64 m X 3.92 m |
|---------------------------|-------------------------------------|
| MASTER BEDROOM            | 15'-0" X 12'-3"                     |
|                           | 4.57 m X 3.73 m                     |

RESIDENCE B2 AS OCCURS: 2802, 2902, 3002

77 Hudson delivers residences that are custom fit to complement and suit your taste. Choose from one of three carefully-considered and distinctive European inspired kitchen designs.

Appliances include: Liebherr<sup>®</sup> refrigerator, Bosch<sup>®</sup> cooktop, Fulgor<sup>®</sup> oven, Miele<sup>®</sup> dishwasher, washer and dryer, and Sharp<sup>®</sup> microwave.

Kitchen finish packages occur on sequenced floors. See Sales Consultant for details.