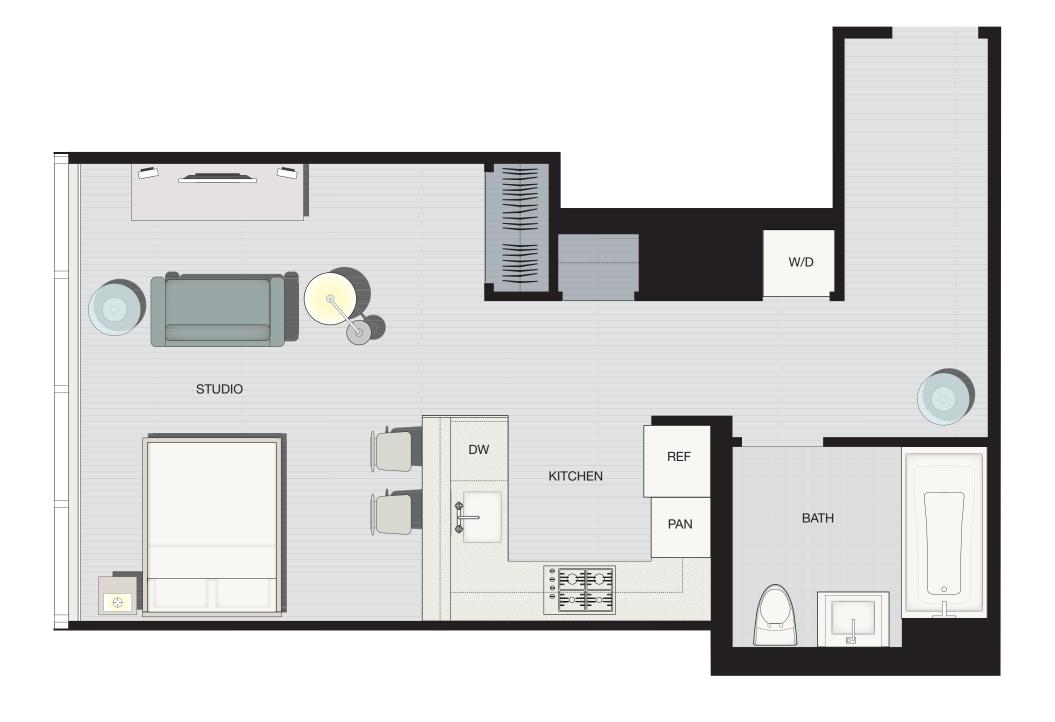

## Residence N1

## studio, 1 bath floors 12 thru 27

RESIDENCE N1 AS OCCURS: 1213, 1413, 1513, 1613, 1713, 1813, 1913, 2013 2113, 2213, 2313, 2413, 2513, 2613, 2713

77 Hudson delivers residences that are custom fit to complement and suit your taste. Choose from one of three carefully-considered and distinctive European inspired kitchen designs.

## 561 Square Feet 52 m<sup>2</sup>

STUDIO

20'-0" X 16'-0" 6.1 m X 4.88 m