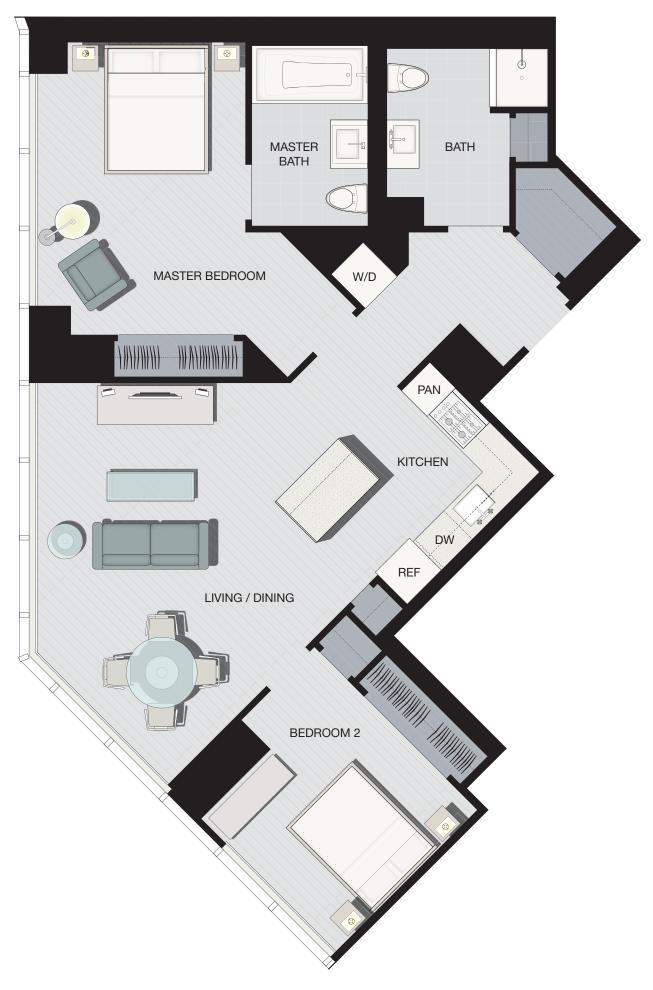

## Residence K3

## 2 bedroom, 2 baths floors 31 thru 33, 40 thru 43

 $\sqrt{N}$ 

77 Hudson delivers residences that are custom fit to complement and suit your taste. Choose from one of three carefully-considered and distinctive European inspired kitchen designs.

## 1,072 Square Feet 99,6 m<sup>2</sup>

| LIVING ROOM   DINING ROOM | 23'-1" X 18'-0" |
|---------------------------|-----------------|
|                           | 7.04 m X 5.5 m  |
| MASTER BEDROOM            | 11'-2" X 15'-2" |
|                           | 3.4 m X 4.62 m  |
| BEDROOM 2                 | 10'-9" X 9'-9"  |
|                           | 3.28 m X 2.97 m |