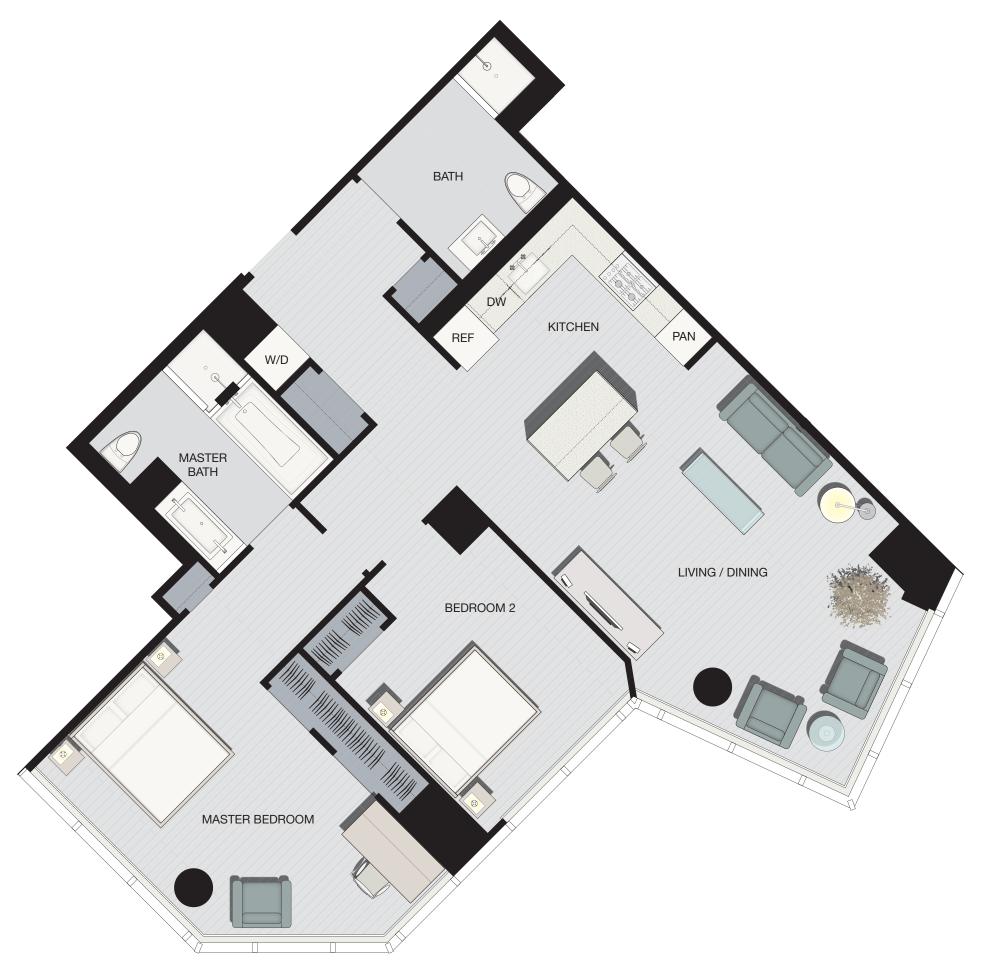

## Residence J3

2 bedrooms, 2 baths floors 31 thru 33, 40 thru 43

**RESIDENCE J3 AS OCCURS:** 

3109, 3209, 3309, 4009, 4109, 4209, 4309

77 Hudson delivers residences that are custom fit to complement and suit your taste. Choose from one of three carefully-considered and distinctive European inspired kitchen designs.

## 1,218 Square Feet $113 \, \text{m}^2$

| 21'-4" X 14'-8" | LIVING ROOM   DINING ROOM |
|-----------------|---------------------------|
| 6.5 m X 4.47 m  |                           |
| 19'-1" X 11'-7" | MASTER BEDROOM            |
| 5.81 m X 3.75 m |                           |
| 11'-2" X 11'-1" | BEDROOM 2                 |
| 3.4 m X 3.37 m  |                           |