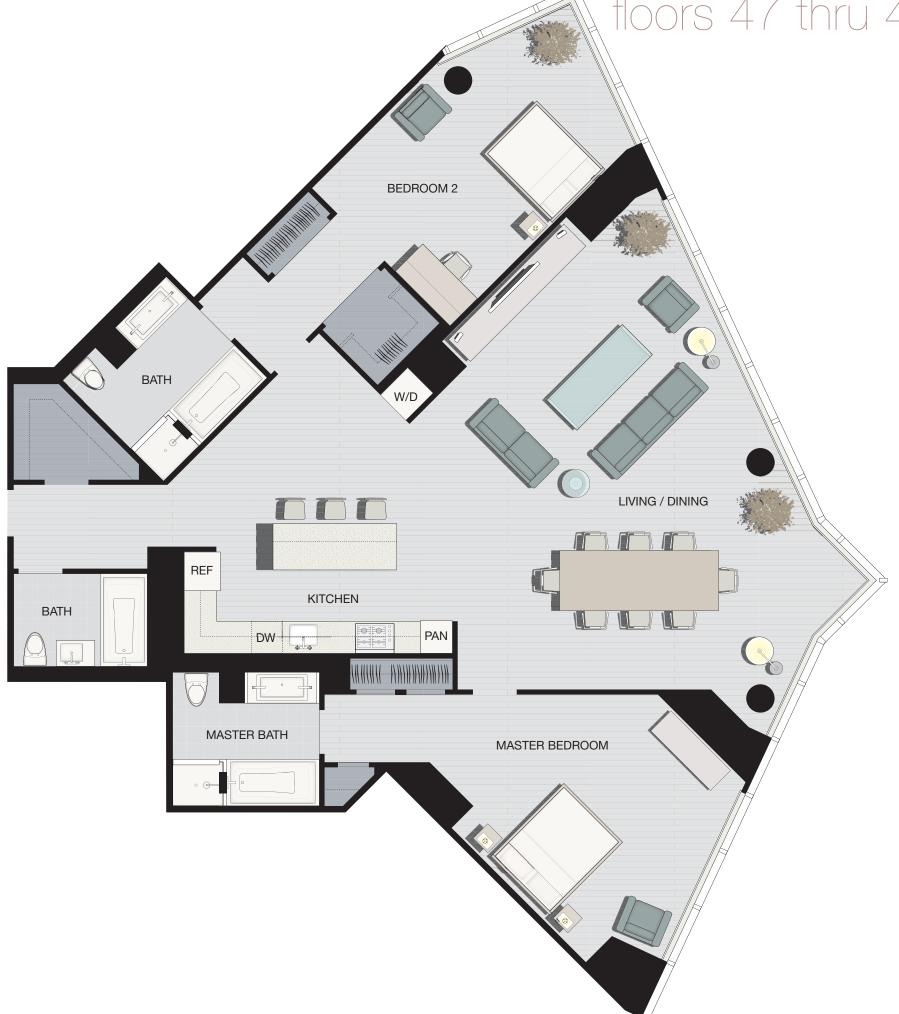

## Residence D7

2 bedrooms, 3 bath floors 47 thru 49

 $\sqrt{N}$ 

**RESIDENCE D7 AS OCCURS:** 

4704, 4804, 4904

2,094 Square Feet

77 Hudson delivers residences that are custom fit to complement and suit your taste. Choose from one of three carefully-considered and distinctive European inspired kitchen designs.

| LIVING ROOM   DINING ROOM | 27'-4" X 32'-5" |
|---------------------------|-----------------|
|                           | 8.33 m X 9.88 m |
| MASTER BEDROOM            | 19'-2" X 15'-6" |
|                           | 5.84 m X 4.72 m |
| BEDROOM 2                 | 20'-9" X 12'-8" |
|                           | 6.32 m X 3.86 m |
|                           |                 |