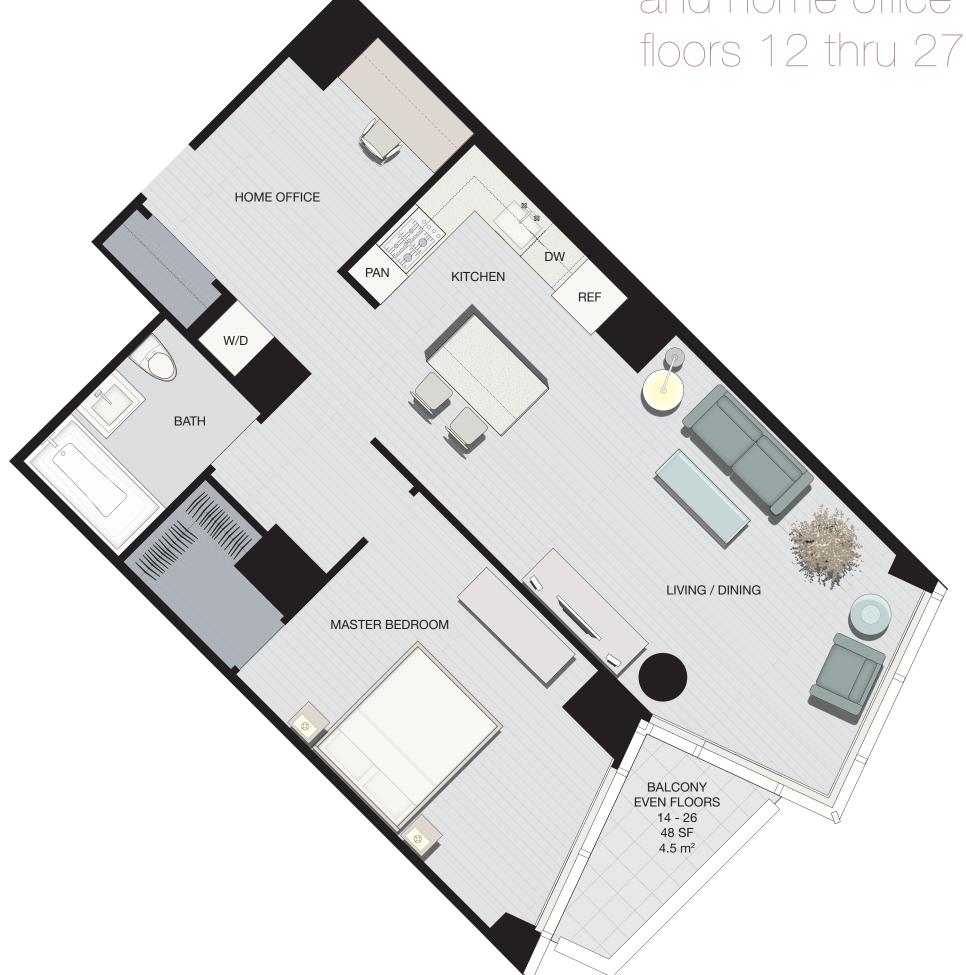

## Residence J1

1 bedroom, 1 bath and home office floors 12 thru 27

RESIDENCE J1 AS OCCURS:

1209, 1409\*, 1509, 1609\*, 1709, 1809\*, 1909, 2009\* 2109, 2209\*, 2309, 2409\*, 2509, 2609\*, 2709 \*with balcony

## 915 Square Feet 85 m<sup>2</sup>

| LIVI | NG ROOM   DINING ROOM | 12'-8" X 22'-4" |
|------|-----------------------|-----------------|
|      |                       | 3.86 m X 6.8 m  |
|      | MASTER BEDROOM        | 11'-6" X 16'-0" |
|      |                       | 3.5 m X 4.87 m  |
|      | HOME OFFICE           | 8'-8" X 8'-3"   |
|      |                       | 2.64 m X 2.51 m |