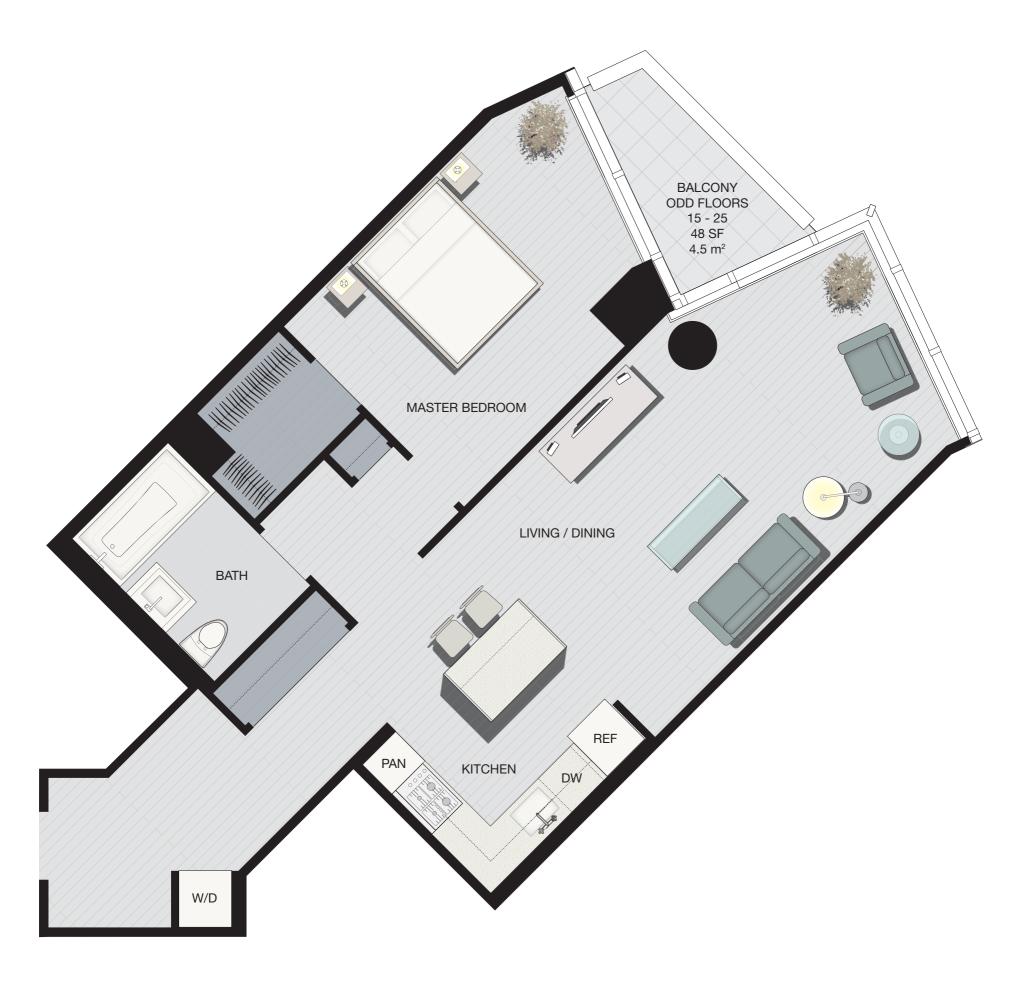

## Residence F1

## 1 bedroom, 1 bath floors 12 thru 27

RESIDENCE F1 AS OCCURS: 1206, 1406, 1506\*, 1606, 1706\*, 1806, 1906\*, 2006 2106\*, 2206, 2306\*, 2406, 2506\*, 2606, 2706 \*with balcony

77 Hudson delivers residences that are custom fit to complement and suit your taste. Choose from one of three carefully-considered and distinctive European inspired kitchen designs.

## 879 Square Feet 82 m<sup>2</sup>

| LIVING ROOM   DINING ROOM | 12'-10" X 22'-9" |
|---------------------------|------------------|
|                           | 3.91 m X 6.92 m  |
| MASTER BEDROOM            | 11'-3" X 16'-2"  |
|                           | 3.43 m X 4.92 m  |