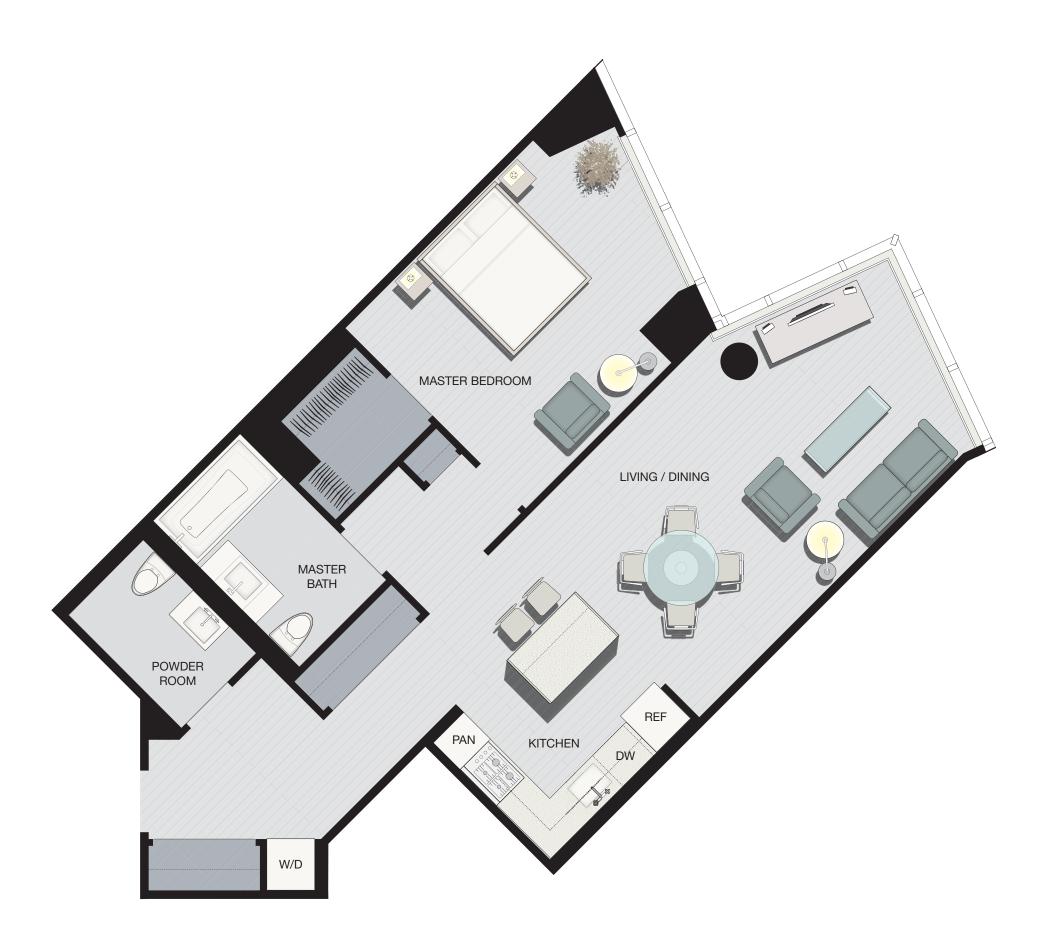

## Residence E3

1 bedroom,  $1\frac{1}{2}$  baths floors 31 thru 33, 40 thru 43

N

RESIDENCE E3 AS OCCURS: 3105, 3205, 3305, 4005, 4105, 4205, 4305

77 Hudson delivers residences that are custom fit to complement and suit your taste. Choose from one of three carefully-considered and distinctive European inspired kitchen designs.

Appliances include: Liebherr® refrigerator, Bosch® cooktop, Fulgor® oven, Miele® dishwasher, washer and dryer, and Sharp® microwave.

Kitchen finish packages occur on sequenced floors. See Sales Consultant for details.

## 946 Square Feet 87.9 m<sup>2</sup>

| LIVING ROOM   DINING ROOM | 12'-10" X 22'-9" |
|---------------------------|------------------|
|                           | 3.91 m X 6.94 m  |
| MASTER BEDROOM            | 12'-5" X 16'-4"  |
|                           | 3.78 m X 4.98 m  |