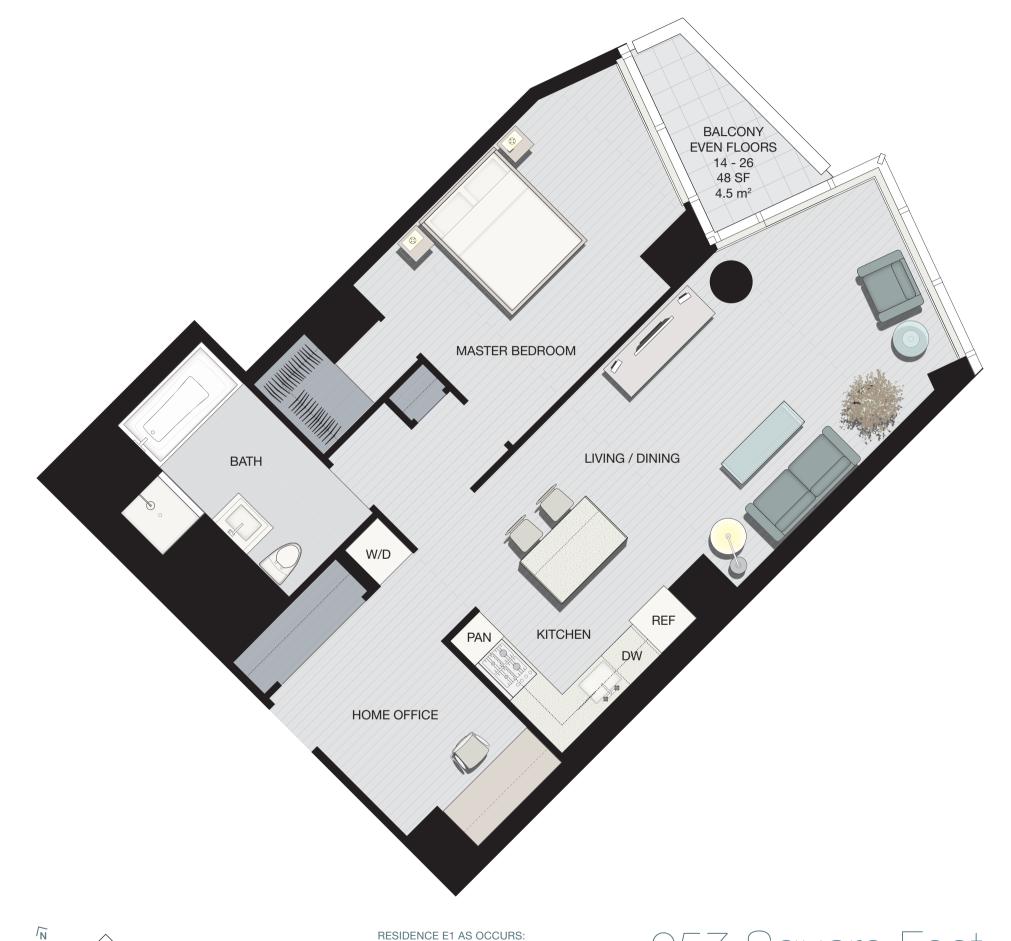

## Residence E1 1 bedroom, 1 bath and home office 12 thru 27 floors

## 957 Square Feet 89 m<sup>2</sup>

| LIVING ROOM   DINING ROOM | 12'-9" X 22'-2" |
|---------------------------|-----------------|
|                           | 3.89 m X 6.78 m |
| MASTER BEDROOM            | 11'-5" X 17'-3" |
|                           | 3.48 m X 5.26 m |
| HOME OFFICE               | 8'-8" X 8'-2"   |
|                           | 2.64 m X 2.5 m  |

RESIDENCE E1 AS OCCURS: 1205, 1405\*, 1505, 1605\*, 1705, 1805\*, 1905, 2005\* 2105, 2205\*, 2305, 2405\*, 2505, 2605\*, 2705 \*with balcony

77 Hudson delivers residences that are custom fit to complement and suit your taste. Choose from one of three carefully-considered and distinctive European inspired kitchen designs.

Appliances include: Liebherr<sup>®</sup> refrigerator, Bosch<sup>®</sup> cooktop, Fulgor<sup>®</sup> oven, Miele<sup>®</sup> dishwasher, washer and dryer, and Sharp<sup>®</sup> microwave.

Kitchen finish packages occur on sequenced floors. See Sales Consultant for details.