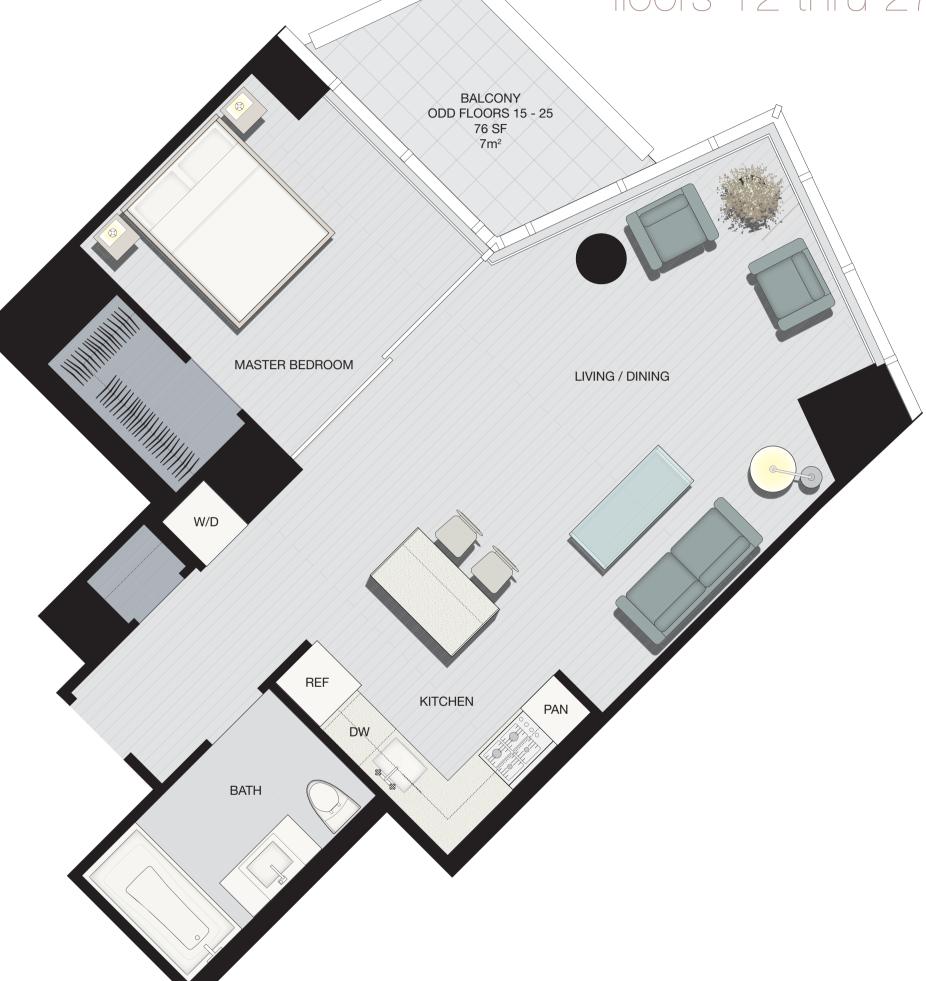

## Residence D1

1 bedroom, 1 bath floors 12 thru 27

RESIDENCE D1 AS OCCURS: 1204, 1404, 1504\*, 1604, 1704\*, 1804, 1904\*, 2004 2104\*, 2204, 2304\*, 2404, 2504\*, 2604, 2704

77 Hudson delivers residences that are custom fit to complement and suit your taste. Choose from one of three carefully-considered and distinctive European inspired kitchen designs.

## 758 Square Feet 70.4 m<sup>2</sup>

| LIVING ROOM   DINING ROOM | 21'-8" X 11'-2"  |
|---------------------------|------------------|
|                           | 6.6 m X 3.4 m    |
| MASTER BEDROOM            | 11'-10" X 11'-3" |
|                           | 3.61 m X 3.42 m  |