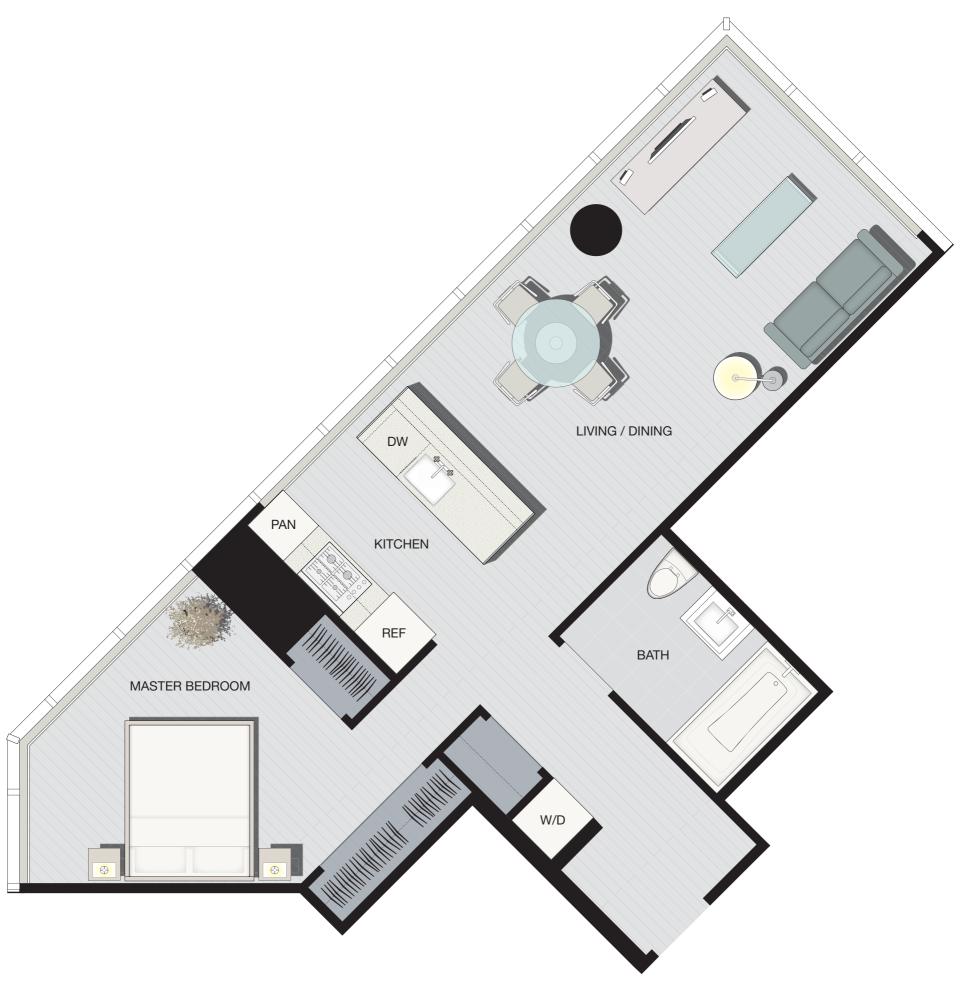

## Residence C1

1 bedroom, 1 bath floors 12 thru 27

RESIDENCE C1 AS OCCURS: 1203, 1403, 1503, 1603, 1703, 1803, 1903, 2003 2103, 2203, 2303, 2403, 2503, 2603, 2703

77 Hudson delivers residences that are custom fit to complement and suit your taste. Choose from one of three carefully-considered and distinctive European inspired kitchen designs.

## 744 Square Feet 69.1 m<sup>2</sup>

| LIVING ROOM   DINING ROOM | 12'-7" X 19'-10" |
|---------------------------|------------------|
|                           | 3.83 m X 6.05 m  |
| MASTER BEDROOM            | 12'-7" X 14'-3"  |
|                           | 3.83 m X 4.21 m  |