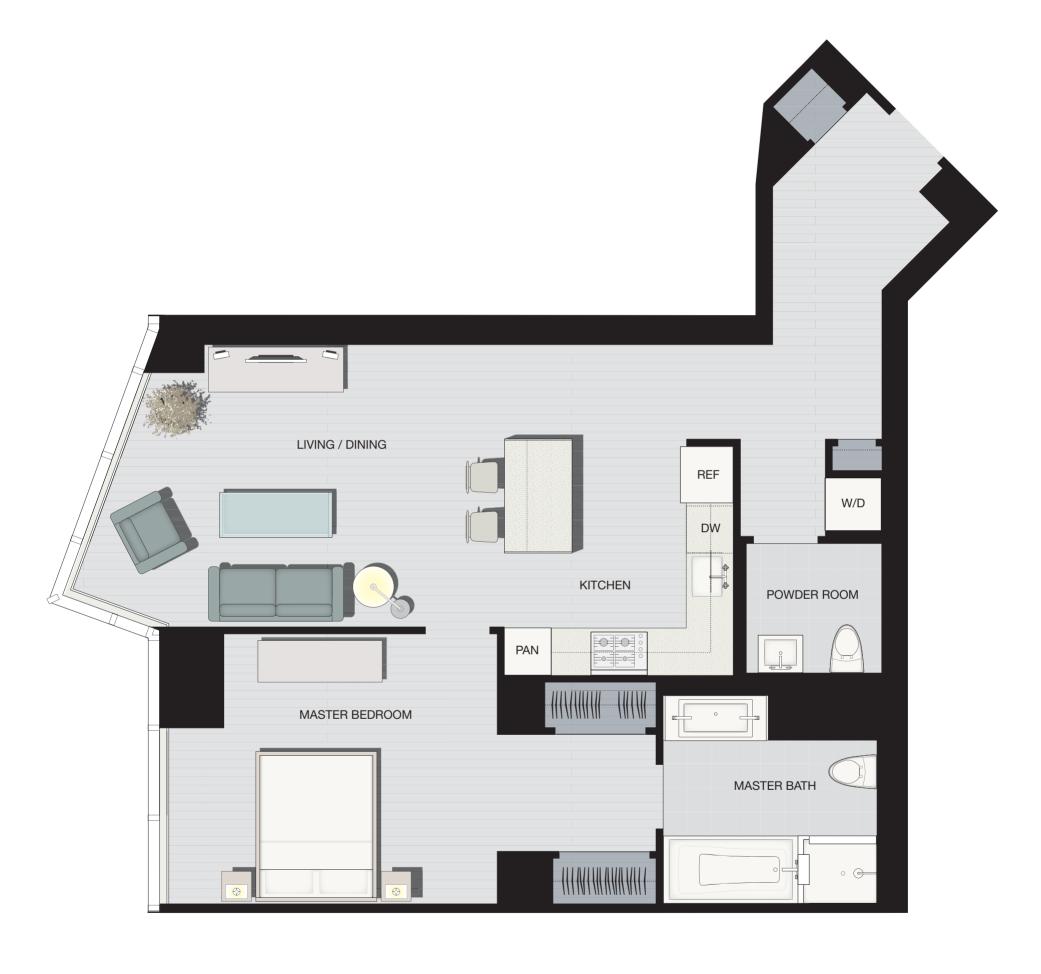

## Residence A2

1 bedroom, 1½ baths floors 28 thru 30

RESIDENCE A2 AS OCCURS: 2801, 2901, 3001

77 Hudson delivers residences that are custom fit to complement and suit your taste. Choose from one of three carefully-considered and distinctive European inspired kitchen designs.

## 966 Square Feet 89.7 m<sup>2</sup>

| LIVING ROOM   DINING ROOM | 19'-8" X 12'-6" |
|---------------------------|-----------------|
|                           | 6 m X 3.81 m    |
| MASTER BEDROOM            | 15'-0" X 12'-0" |
|                           | 4.57 m X 3.66 m |