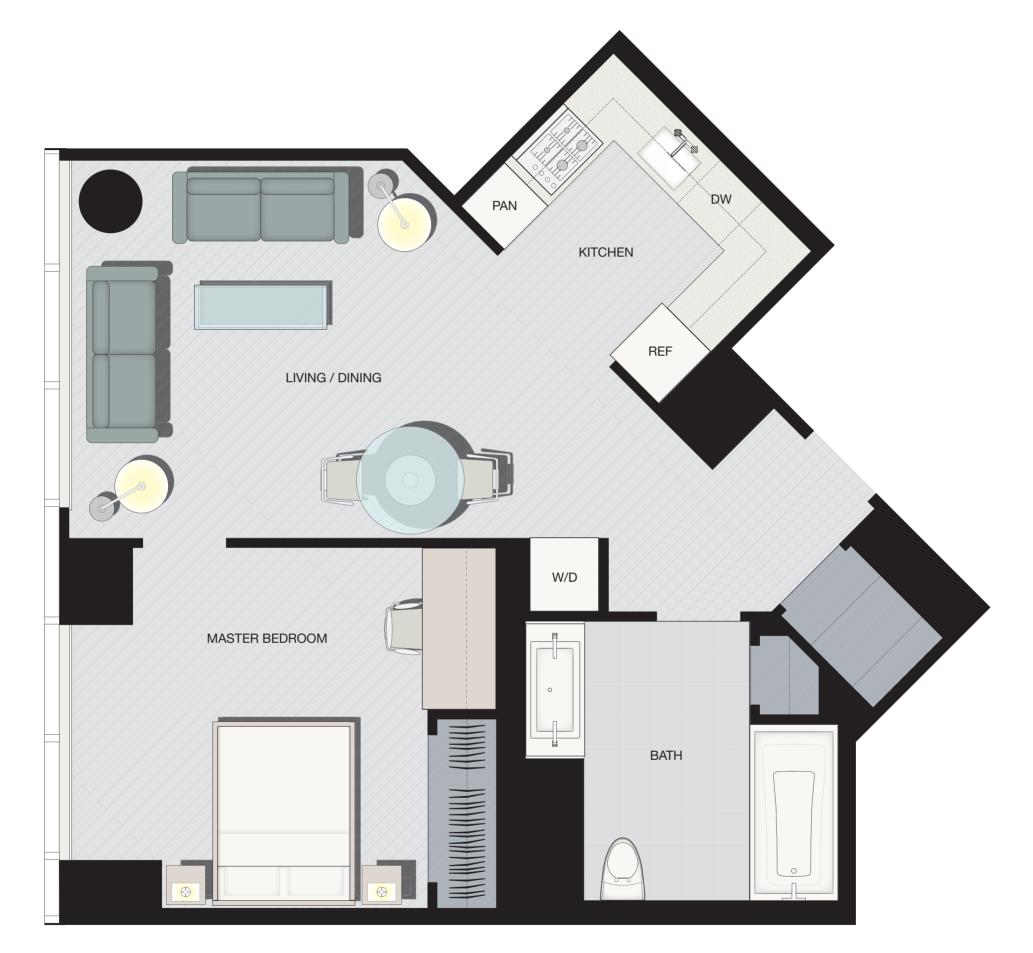

## Residence B1 1 bedroom, 1 bath floors 12 thru 27

731 Square Feet 68 m<sup>2</sup>

17'-6" X 12'-10"

5.35 m X 3.91 m

14'-10" X 12'-3"

4.52 m X 3.73 m

2102, 2202, 2302, 2402, 2502, 2602, 2702

**RESIDENCE B1 AS OCCURS:** 

77 Hudson delivers residences that are custom fit to complement and suit your taste. Choose from one of three carefully-considered and distinctive European inspired kitchen designs.

1202, 1402, 1502, 1602, 1702, 1802, 1902, 2002

Appliances include: Liebherr® refrigerator, Bosch® cooktop, Fulgor® oven, Miele® dishwasher, washer and dryer, and Sharp® microwave. MASTER BEDROOM

LIVING ROOM | DINING ROOM