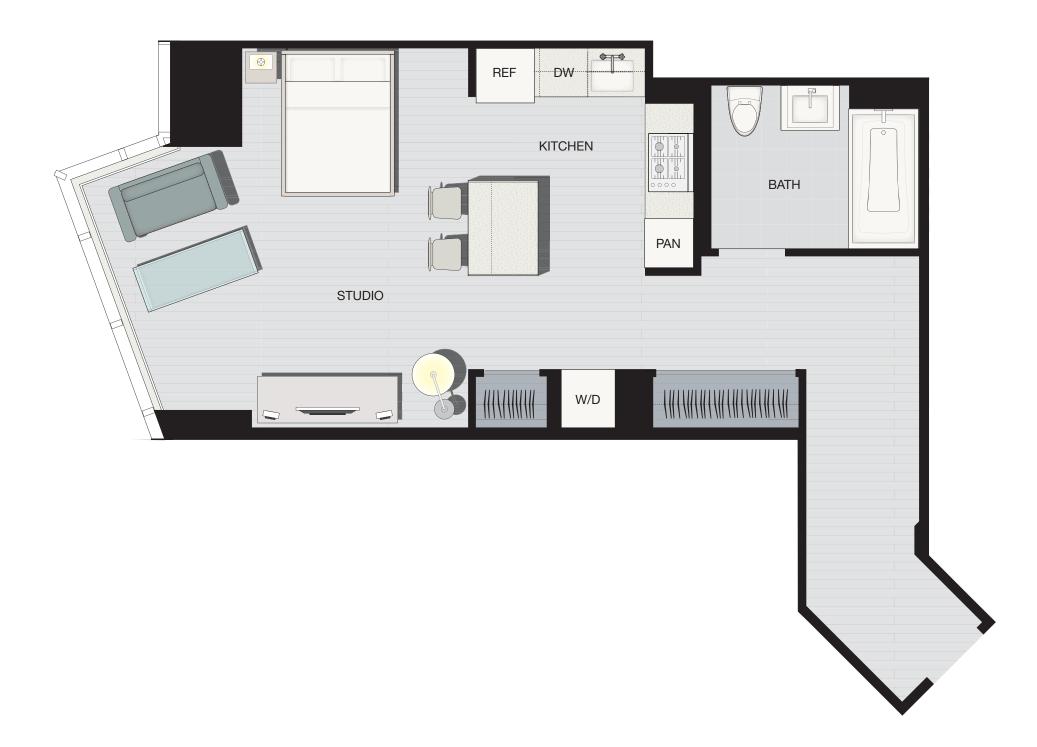

## Residence M1 studio, 1 bath floors 12 thru 27

## 652 Square Feet 60,5 m<sup>2</sup>

STUDIO 24'-0" X 16'-4"

7.31 m X 4.98 m

RESIDENCE M1 AS OCCURS: 1212, 1412, 1512, 1612, 1712, 1812, 1912, 2012 2112, 2212, 2312, 2412, 2512, 2612, 2712

77 Hudson delivers residences that are custom fit to complement and suit your taste. Choose from one of three carefully-considered and distinctive European inspired kitchen designs.

Appliances include: Liebherr<sup>®</sup> refrigerator, Bosch<sup>®</sup> cooktop, Fulgor<sup>®</sup> oven, Miele<sup>®</sup> dishwasher, washer and dryer, and Sharp<sup>®</sup> microwave.

Kitchen finish packages occur on sequenced floors. See Sales Consultant for details.