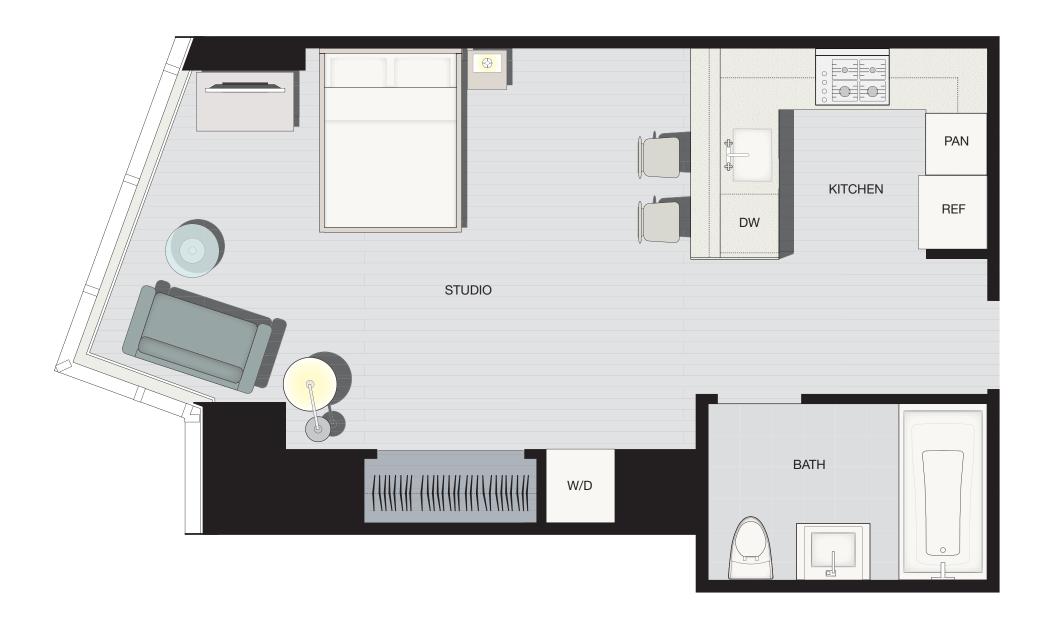

## Residence A1

## studio, 1 bath floors 12 thru 27

 $\sqrt{N}$ 

RESIDENCE A1 AS OCCURS: 1201, 1401, 1501, 1601, 1701, 1801, 1901, 2001 2101, 2201, 2301, 2401, 2501, 2601, 2701

77 Hudson delivers residences that are custom fit to complement and suit your taste. Choose from one of three carefully-considered and distinctive European inspired kitchen designs.

## 525 Square Feet 48.8 m<sup>2</sup>

STUDIO

drawings that are available in the sales office to ensure accuracy and understanding of the home chosen.

19'-0" X 13'-7"

5.8 m X 4.14 m